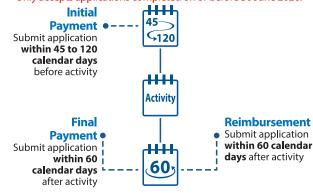

## **Application Methods**

Applicant enterprises may opt to apply for Initial Payment cum Final Payment <u>or</u> Reimbursement. Only accepts applications completed on or before 30 June 2026.