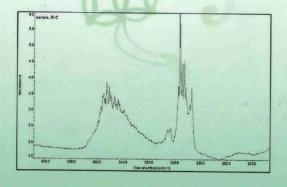

Infrared Spectrum 紅外線光譜

: Resin is detected 發現樹脂

CONCLUSION 鑑定結果

: Chemically treated, resin impregnated and dyed colour Fei Cui (Jadeite Jade) - Type B+C

經化學處理注入樹脂及染色翡翠 (硬玉) - B+C 玉

Remarks 備註:

Dye concentrations observed 發現有染色物