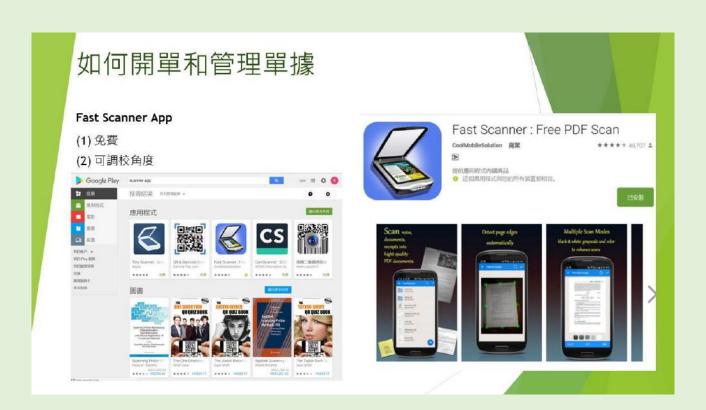

#### 供應人須保留發票或收據3年

- (1) 供應人須保留他根據第3條發出的發票或收據的文本,為期不少於自發出日期起計的3年期間。
- (2) 任何人違反第(1)款,即屬犯罪,一經定罪,可處第2級罰款及監禁1個月。

方法一:掃描手寫單據

- (1) 可採用掃描器、數碼相機、智能電話
- (2) 解象度 200 dpi, A4 (8 x 11寸) 3百50萬象素
- (3) 可用 OCR (Optical Character Recognition)光學辨字軟件將內容數字化,方便搜尋
- (4) 將檔案上載至如 Google Drive, Dropbox等免費雲端寄存
- (5) 智能手機可用掃描 App