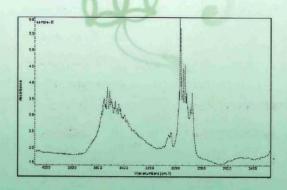

: Natural Green Jadeite Jade 翡翠光譜: Medium Grain 結晶粒中等

Magnification 放大檢查

Fibrous and Granular 纖維狀及粒狀

Infrared Spectrum 紅外線光譜

: Resin is detected 發現樹脂

CONCLUSION 鑑定結果

: Chemically treated and resin impregnated Fei Cui (Jadeite Jade) - Type B

經化學處理注入樹脂翡翠 (硬玉) - B 玉

Remarks 備註:

Gemmologist 寶石鑑定師

To致:

Certificate No. 證書號碼

: sample - B+C

Description and Findings 特徵及測試結果

Shape and Cut 形狀及琢型