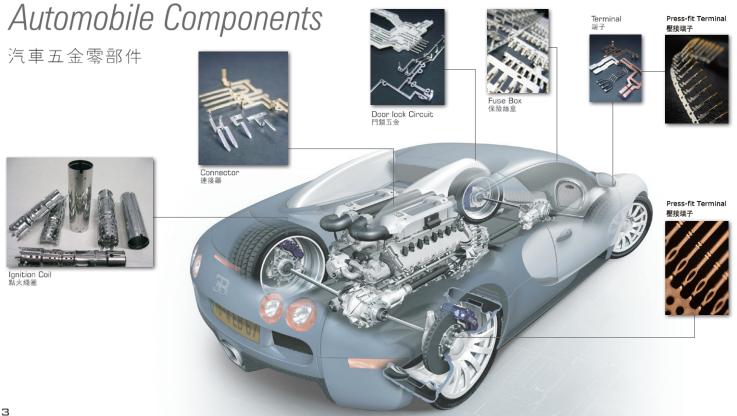

### **Industry Features**

The majority of metal stamping and machined components manufacturers in Hong Kong are undertaking OEM and ODM. The business mainly includes precision metal stamping, CNC production, design engineering, one stop product assembly, product surface finishing, and also advanced management & equipment. Various products of superb quality, such as aviation parts, parts of medical and healthcare devices, parts of high-end electronic and electrical appliances, and machinery parts are exported continuously.