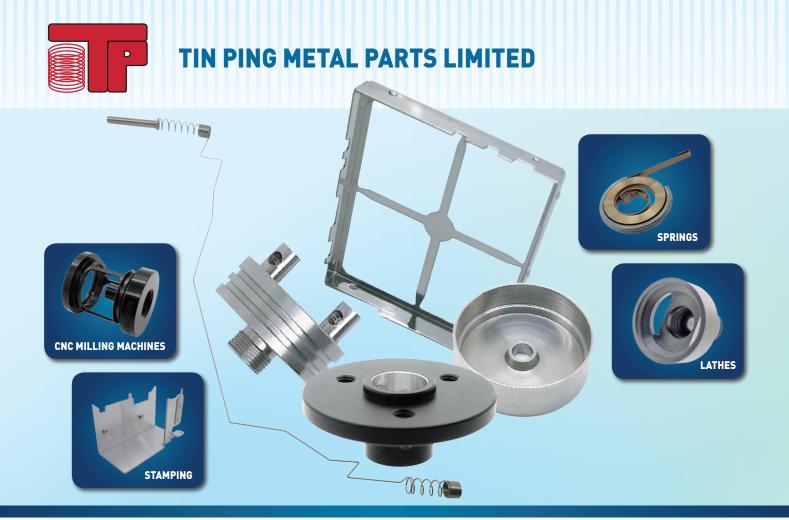

### **TIN PING METAL PARTS LIMITED**

| Address                               | : Flat E, 5/F, Phase 2, Kwun Tong Industrial Centre,<br>460-470 Kwun Tong Road, Kowloon, HK                                                                                                                                                                                                                                                                      |
|---------------------------------------|------------------------------------------------------------------------------------------------------------------------------------------------------------------------------------------------------------------------------------------------------------------------------------------------------------------------------------------------------------------|
| Phone                                 | : (852) 2790 8591                                                                                                                                                                                                                                                                                                                                                |
| Fax                                   | : (852) 2797 8600                                                                                                                                                                                                                                                                                                                                                |
| Website                               | : www.tinping.com                                                                                                                                                                                                                                                                                                                                                |
| Management (CEO)                      | : C.K Wong                                                                                                                                                                                                                                                                                                                                                       |
| Products                              | <ul> <li>Automotive and aviation<br/>Springs, Metal Stamped and Turning Parts</li> <li>Medical and healthcare devices<br/>Springs, Metal Stamped and Turning Parts</li> <li>High end electronics and electrical appliances<br/>Springs, Metal Stamped and Turning Parts</li> <li>Machinery and equipment<br/>Springs, Metal Stamped and Turning Parts</li> </ul> |
| Quality system                        | : ISO9001, ISO14000, TS16949, QC080000                                                                                                                                                                                                                                                                                                                           |
| Corporate Philosophy/<br>Presentation | : Continuously Learning & Pursue Improvement                                                                                                                                                                                                                                                                                                                     |