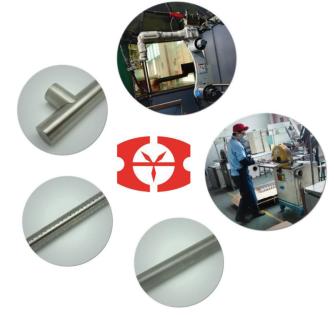

### **Industry Features**

The majority of metal stamping and machined components manufacturers in Hong Kong are undertaking OEM and ODM. The business mainly includes precision metal stamping, CNC production, design engineering, one stop product assembly, product surface finishing, and also advanced management & equipment. Various products of superb quality, such as aviation parts, parts of medical and healthcare devices, parts of high-end electronic and electrical appliances, and machinery parts are exported continuously.

The practitioners are committed to maintaining tight business partnerships with industrialists all over the world. In order to promote competitiveness, the R&D activities of metal stamping and machined components industry are primarily based in Hong Kong, while the manufacturing plants are substantially located in the mainland China, so that the advantages of both sides can be combined.

## **TECHNOLOGIES**

Hong Kong Metal Stamping and Machining Component Industries own powerful manufacturing competency and cutting-edge manufacturing technology under the following areas:

- Progress, Transfer and High Speed Stamping/ CNC Turrent Punching and Laser Cutting
- High Speed and Ultra-Precision CNC Cutting and Turning Technologies
- Advanced Materials and Surface Finishing Treatment
- Powerful Manufacturing Capacity and Automation with Multi-Axis Robot and Advanced Production Planning System