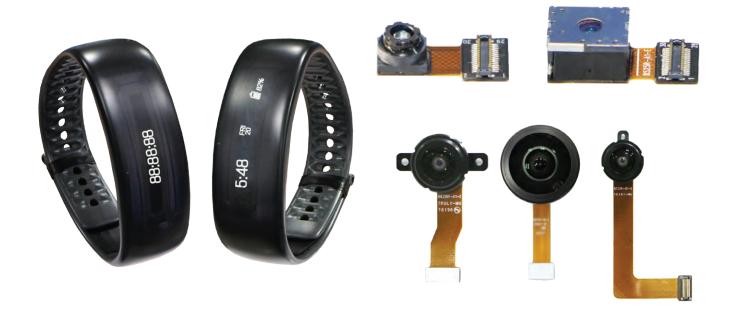

APP's core competency is optical image stabilization (OIS) technologies. It focuses on the development of OIS products/technologies. With their patented technologies, APP has successfully created one of the world's smallest and most energy-efficient OIS solutions that enables the OIS feature in the high end smartphones. Our OIS technologies can achieve marked improvements in imaging quality for both picture capturing and video modes. The product has an ultra-small footprint and ultra-low power consumption make it an ideal highend image capturing solution for portable applications such as smart phones smartphones, tablets, sports camera, and drones.