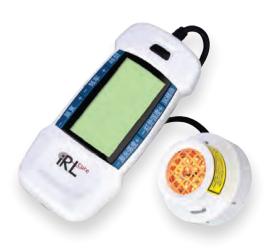

#### **Providence Enterprise Limited**

Address: Unit 13-15, 6/F Grand City Plaza No.1, Sai Lau Kok Rd., Tsuen Wan, NT, Hong Kong

Telephone: +852 2415 2293

E-mail: info@providence.com.hk Website: www.providence.com.hk

Representative: Mr. Joe Tam

Company Profile: Providence Enterprise Limited is specialized in Electronics/Software/Light therapy/BT/Zigbee/

WiFi, IOT devices, Medical devices, Electro-mechanic devices and sophisticated motors/

pumps.

Certification(s): Over 100 patents (including invention patents, utility patents and design patents)

Infrared Moxibustion Device

Infrared and Laser Acupuncture Device

Infrared and Laser Acupuncture Device (Mini)