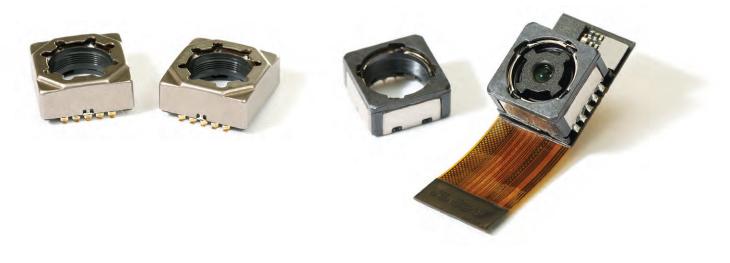

#### **AP Photonics Limited**

Address: Unit 212, 2/F, Bio-Informatics Centre, 2 Science Park West Ave, HKSTP, Shatin

Telephone: +852 2151 9978
E-mail: info@app-hk.com
Website: www.app-hk.com
Representative: Ms. Olive Lau

#### **Company Profile:**

AP Photonics Ltd (APP) was incorporated in August 2010. It is a global leader in the design, development and manufacturing optical and opto-mechanical products, providing comprehensive solutions to our customers.

APP is a subsidiary of the AP Group (APG), which comprises numerous other business units worldwide. APG has over 400+ employees worldwide. It is a world leader (www.apisensor. com) in the laser tracking, non-contact measurement, laser scanning/ranging, and machine tool error mapping and real-time compensation and many other state-of-the-art metrology technologies.

APP's core competency is optical image stabilization (OIS) technologies. It focuses on the development of OIS products/technologies. With their patented technologies, APP has successfully created one of the world's smallest and most energy-efficient OIS solutions that enables the OIS feature in the high end smartphones. Our OIS technologies can achieve marked improvements in imaging quality for both picture capturing and video modes. The product has an ultra-small footprint and ultra-low power consumption make it an ideal highend image capturing solution for portable applications such as smart phones smartphones, tablets, sports camera, and drones.

APP is headquartered in Hong Kong and has offices in numerous cities in mainland China. It has world class manufacturing facilities established in the greater Shenzhen area that are capable of meeting the most stringent requirements.