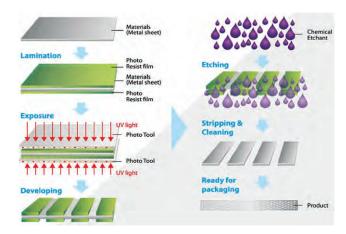

#### **Tecford Precision Ltd.**

332 Fan Kam Road, Sheung Shui, NT, HK Address:

Telephone: +852 2672 8208 E-mail: ken@etchem.com

Website: www.tecprecision.com

Representative: Mr. Kenneth Ng

**Company Profile:** High precision metal processing by etching. No burrs and stress. Wide varieties of metal

choice with tight tolerance, short lead time and low tooling cost.

Certification(s): ISO 9001, ISO14001, ISO13485 and ISO16949

#### **Production Flow Chart:**

#### **Chemical Etching:**

Half/Full Etching 2D Etching 3D Etching (Tubes)