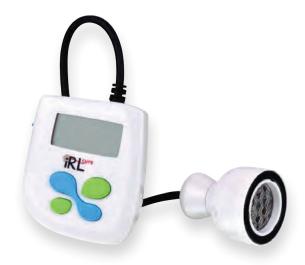

#### **Providence Enterprise Limited**

Address: Unit 13-15, 6/F Grand City Plaza No.1, Sai Lau Kok Rd., Tsuen Wan, NT, Hong Kong

Telephone: +852 2415 2293

E-mail: info@providence.com.hk Website: www.providence.com.hk

Representative: Mr. Joe Tam

Company Profile: Providence Enterprise Limited is specialized in Electronics/Software/Light therapy/BT/Zigbee/

WiFi, IOT devices, Medical devices, Electro-mechanic devices and sophisticated motors/

pumps.

Certification(s): Over 100 patents (including invention patents, utility patents and design patents)

Infrared Moxibustion Device

Infrared and Laser Acupuncture Device

Infrared and Laser Acupuncture Device (Mini)