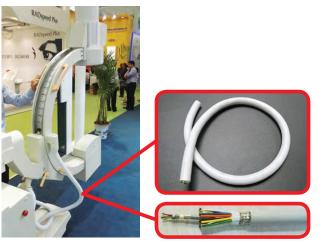

Application: robotic surgical equipment

Application: medical diagnosis and imaging equipment

Cableplus product: Medical cable for imaging equipment

Composite Cable for Medical robot

Medical cable for X-ray scanner