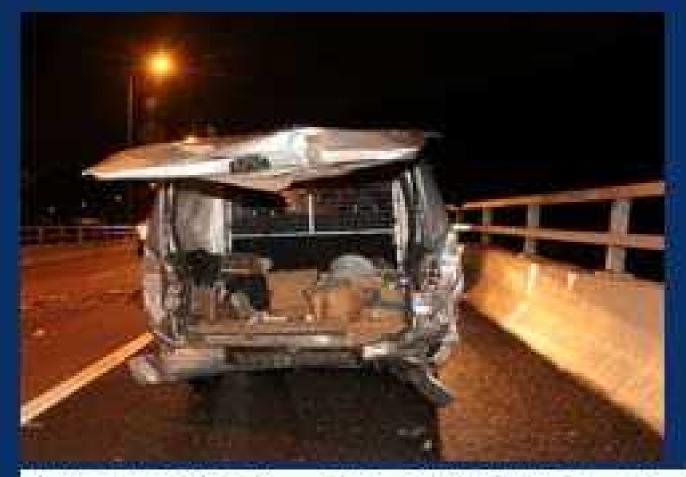

#### 2. Traffic accidents caused by Drivers:

- Sudden braking
- Careless lane changing
- Careless overtaking/passing
- Speeding, loss control

香港青衣發生嚴重交通意外致5死32傷 2018-11-30

屯公壞車尾門奪命 3年前西隧慘劇翻版 專家籲立例禁公 路開尾門 2021-08-16

吐露港公路貨車扭避切線私家車 舞龍般失控撞壆翻側

大涌橋路奪命車禍 涉危駕女司機准保釋 另一涉衝燈司機自首 2021-06-15