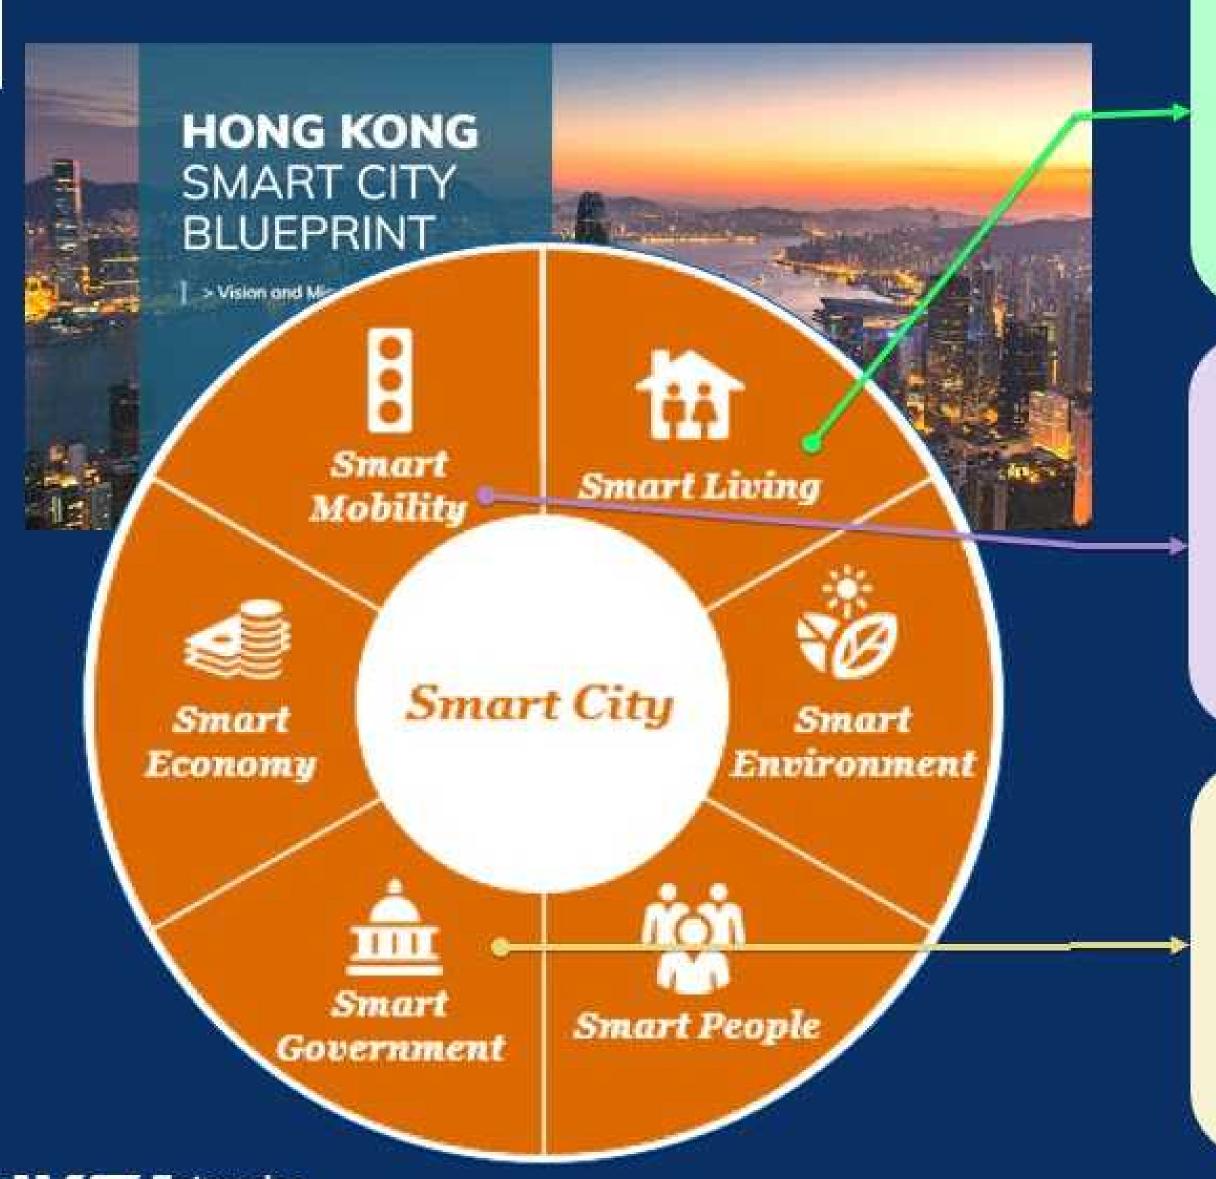

### Smart City Blueprint 2.0

**Smart Hospital** 

**Smart Mobility** 

Smart Construction