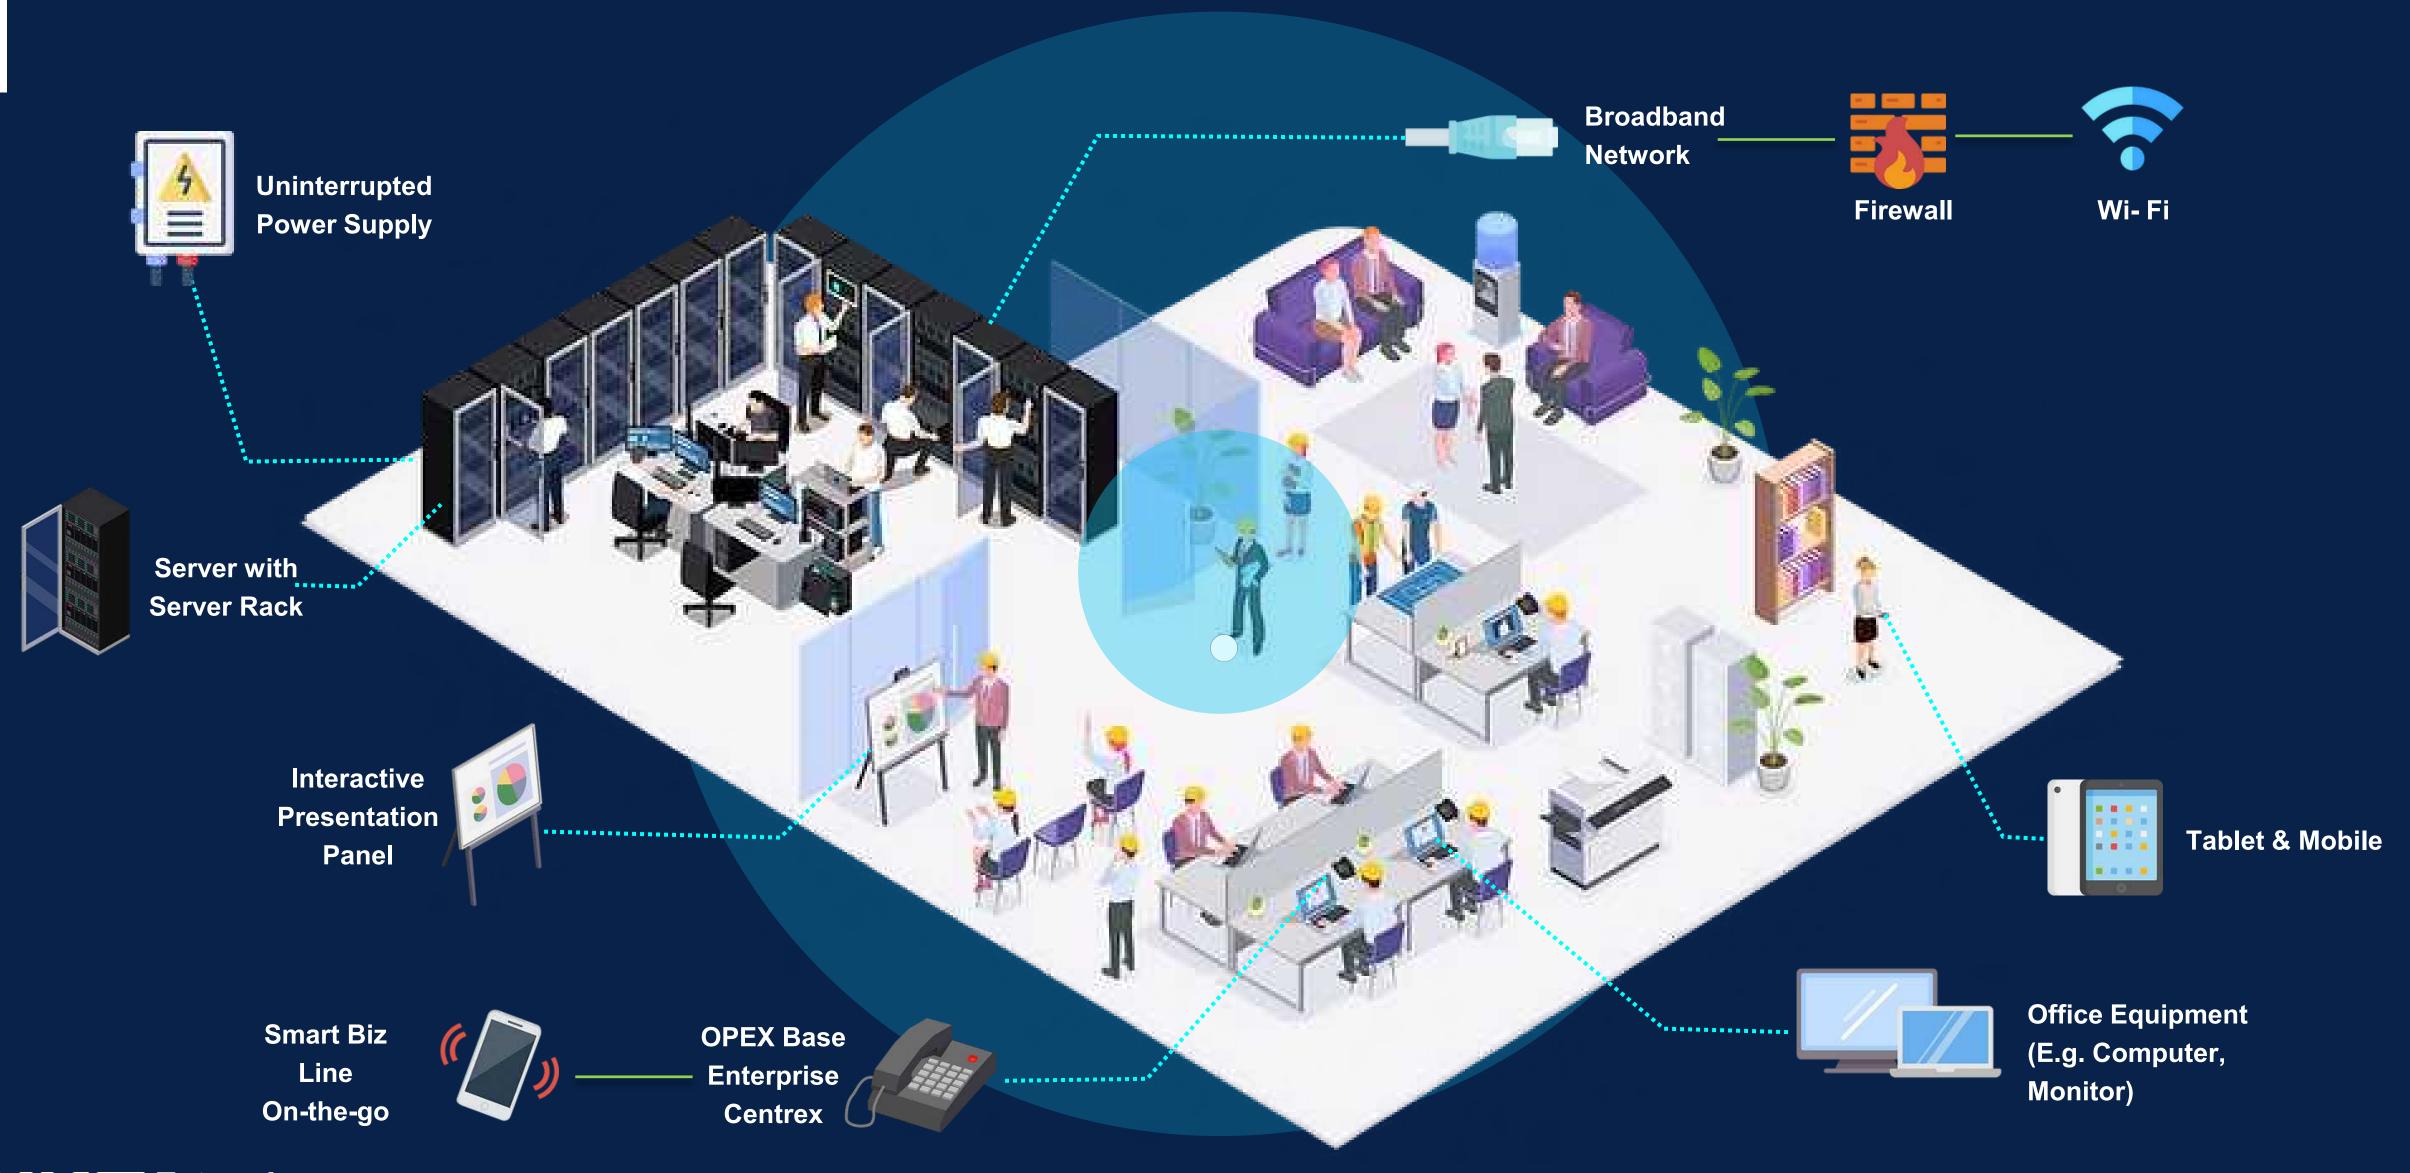

# Hybrid Connectivity supporting Smart Site Applications

- > Site office: Secured Fibre Broadband with Wi-Fi
  - access BIM/ DWSS System,
  - massive file transfer
  - remote monitoring & management
- Work field: 5G seamless wireless connection
  - access to BIM system
  - support different sensors, cameras & other 5G/ IoT applications

### Site Office - Fixed Connectivity