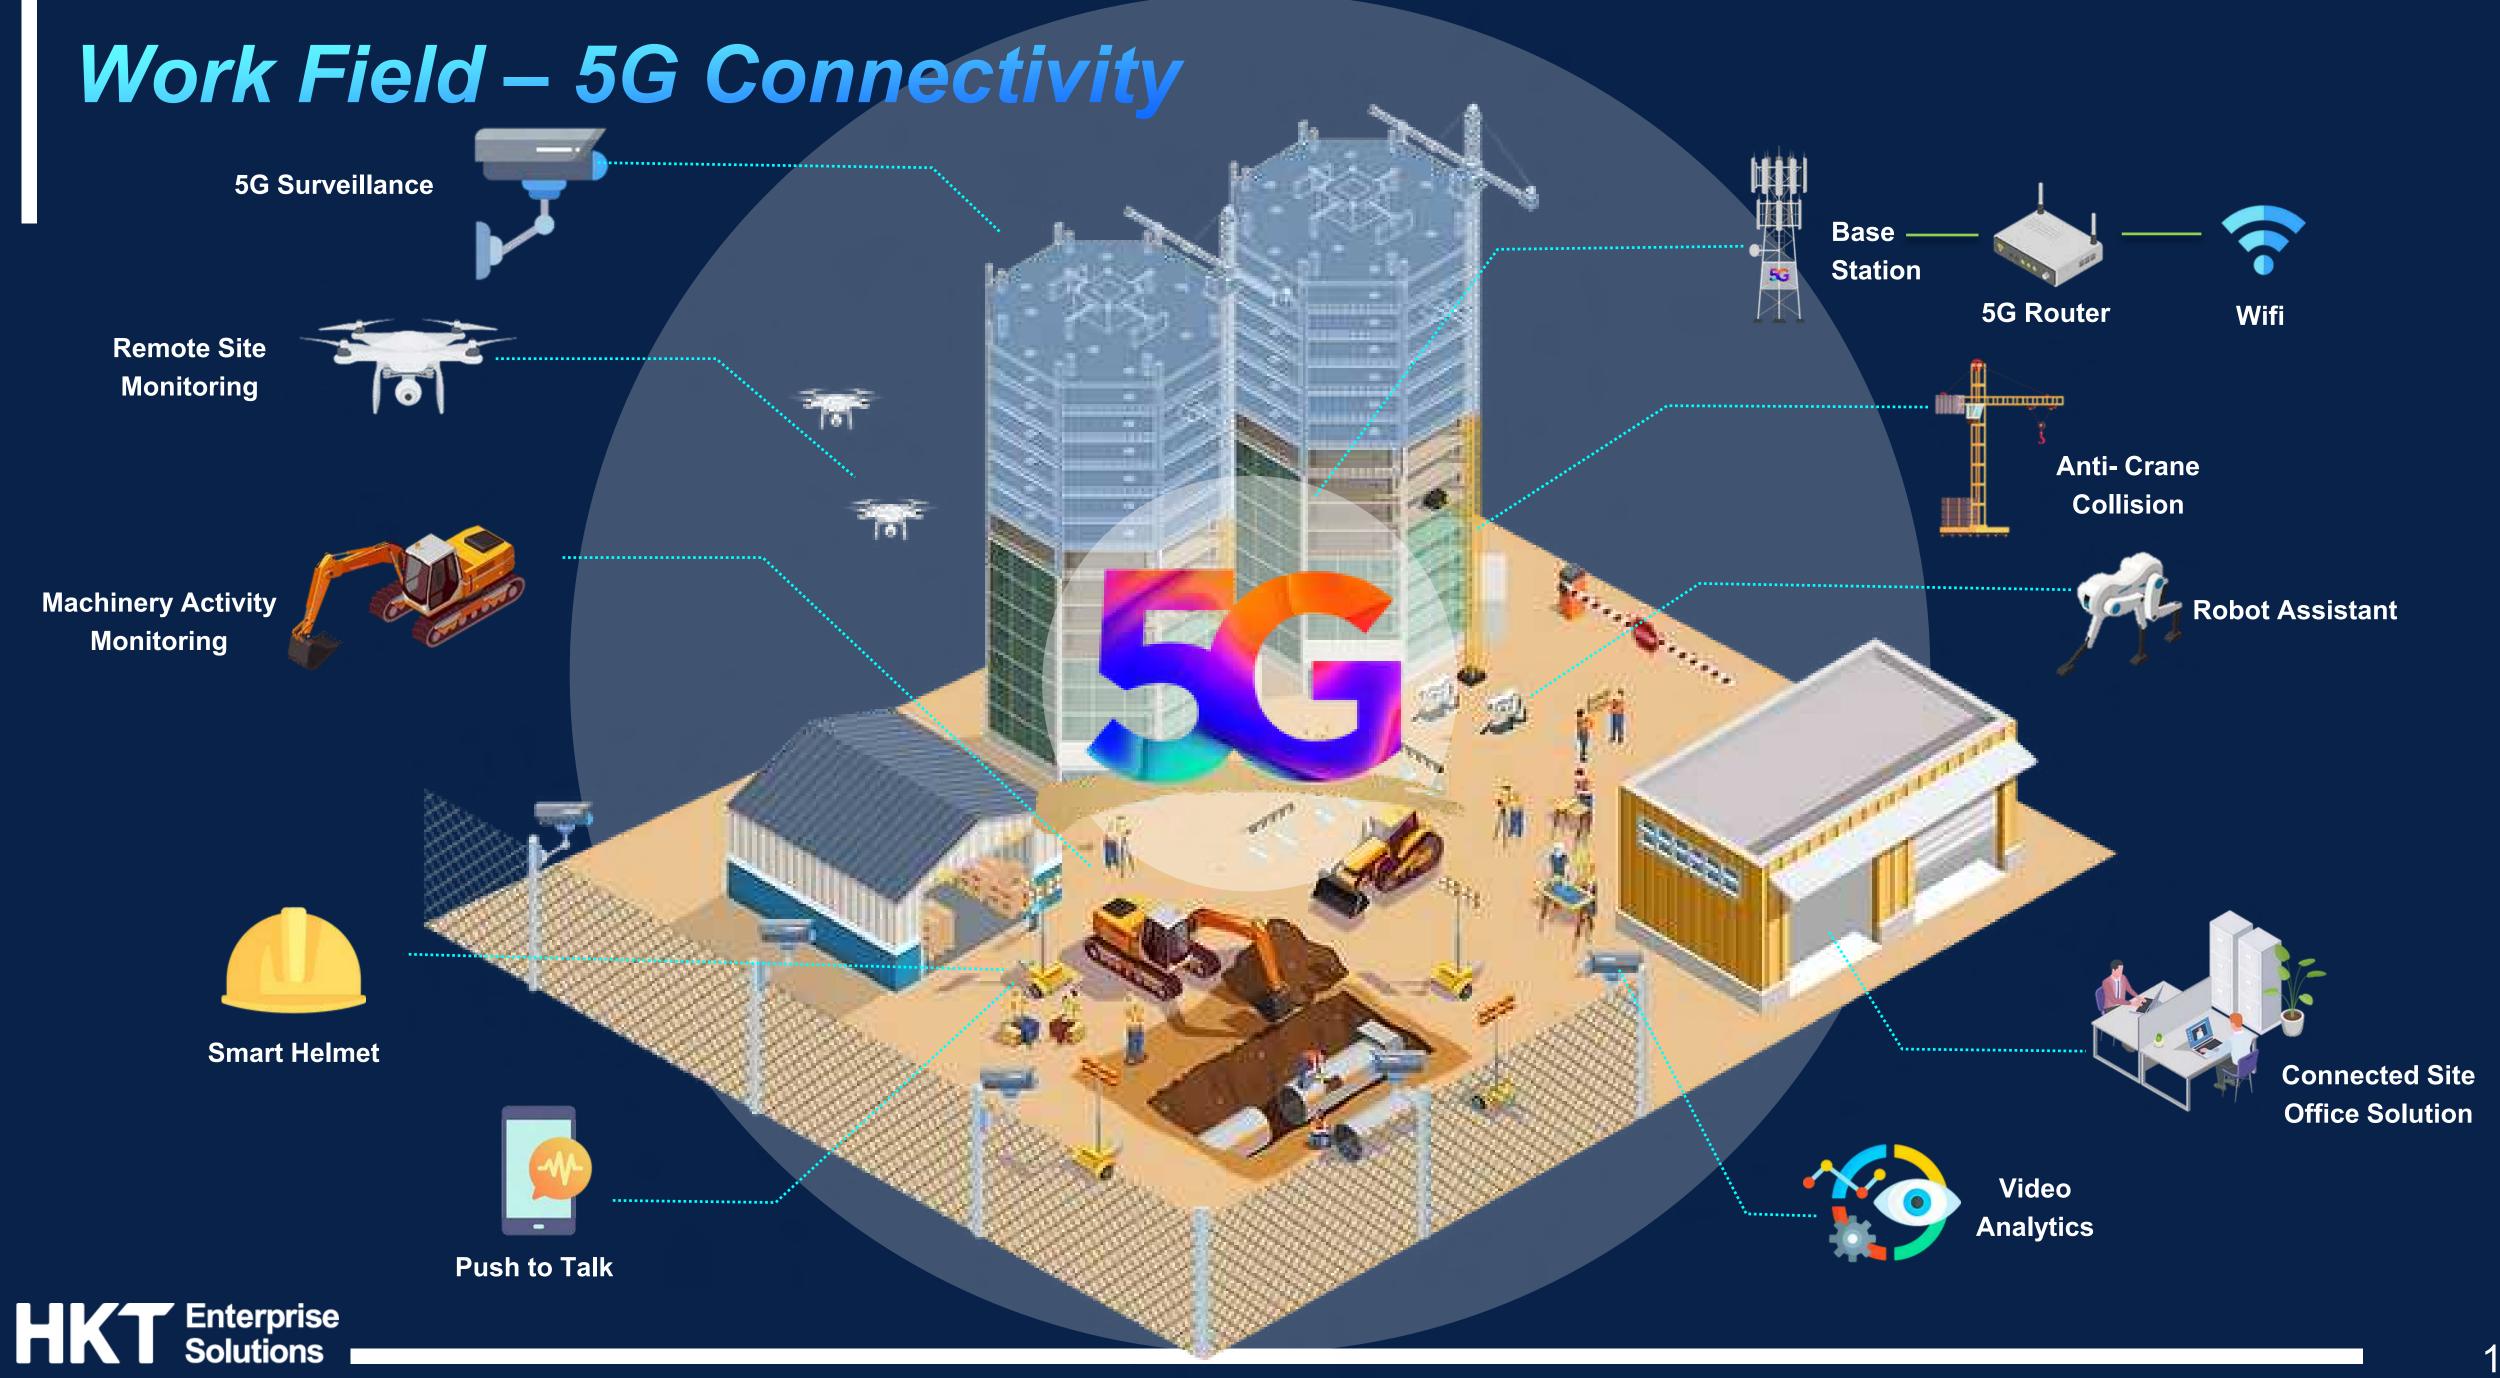

# Hybrid Connectivity supporting Smart Site Applications

- > Site office: Secured Fibre Broadband with Wi-Fi
  - access BIM/ DWSS System,
  - massive file transfer
  - remote monitoring & management
- Work field: 5G seamless wireless connection
  - access to BIM system
  - support different sensors, cameras & other 5G/ IoT applications

### Smart Site Applications

#### Better control and management. Enhance Safety & Efficiency.

Camera Surveillance Safety Guideline Enforcement

**Hazard Precaution** Real-time alerts for crane anti-collision

Manpower & Machinery Resources Management Traceable Record of Machinery Activities

Remote Site Survey & Inspection Images and data collection for BIM

#### 5G Drones Real-Time Remote Site Monitoring

CAHK STAR Gold Award 2021 Best 5G Applications 最佳 5G 應用方案

### 5G Drones Real-Time Remote Site Monitoring

CAHK STAR Gold Award Best 5G Applications 最佳 5G 應用方案