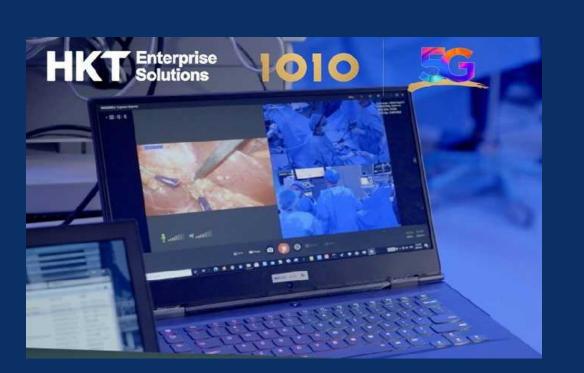

#### **Operating Theatre**

5G enables
Remote Consultation

#### HKT Remote Consultation - Doctor-to-Doctor

#### Remote Consultation brings in New Approach

- Remote Consultation enabled Hospital A
   enables streaming of multiple videos onto the
   network for collaboration
- 2. Remote Consultation enabled Hospital B enables interactive engagement with Hospital A with diagnostic imaging
- 3. Extensive 5G territory-wide coverage enables consultant at any locations to attend with surgeon in the OT room of Hospital A