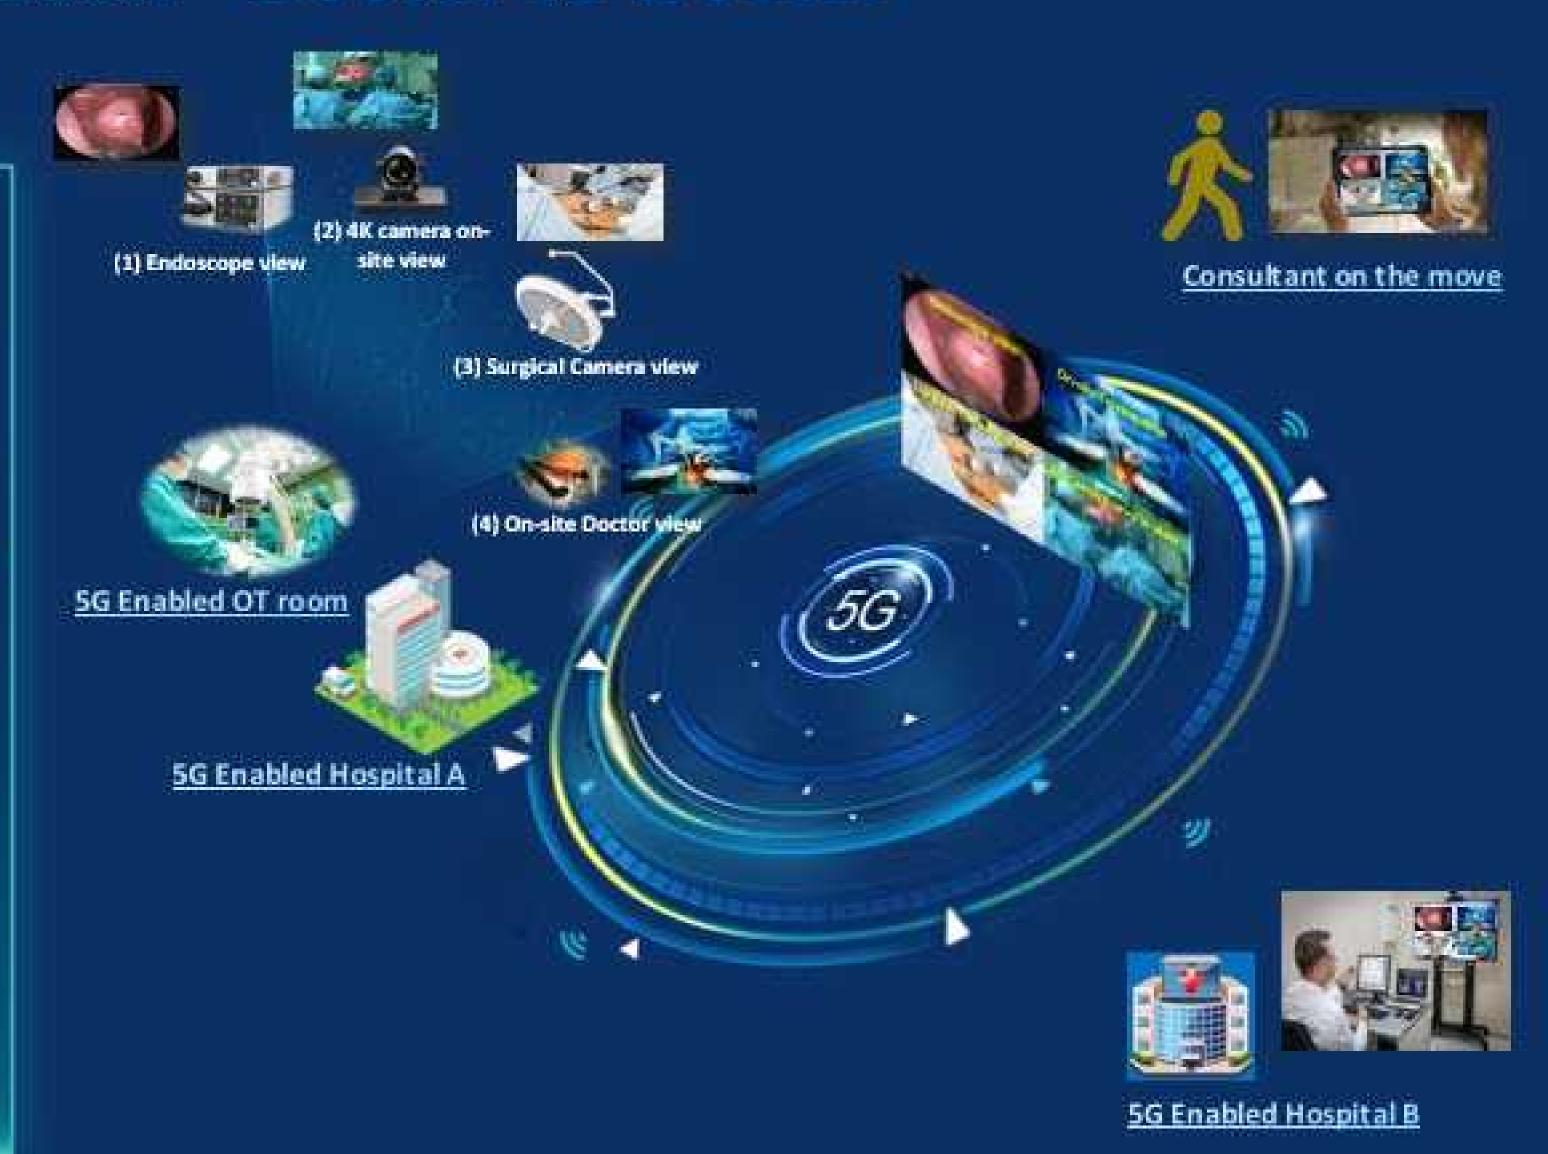

#### **Doctor to Doctor Scenario**

Consultant in other Hospital

#### **Doctor to Student Scenario**

Doctor at the Patient Ward

Students at the Auditorium

#### **Doctor to Patient Scenario**

Telemedicine

**Patient Anywhere** 

#### Remote Consultation brings in New Approach

- Remote Consultation enabled Hospital A
   enables streaming of multiple videos onto the
   network for collaboration
- 2. Remote Consultation enabled Hospital B enables interactive engagement with Hospital A with diagnostic imaging
- 3. Extensive 5G territory-wide coverage enables consultant at any locations to attend with surgeon in the OT room of Hospital A