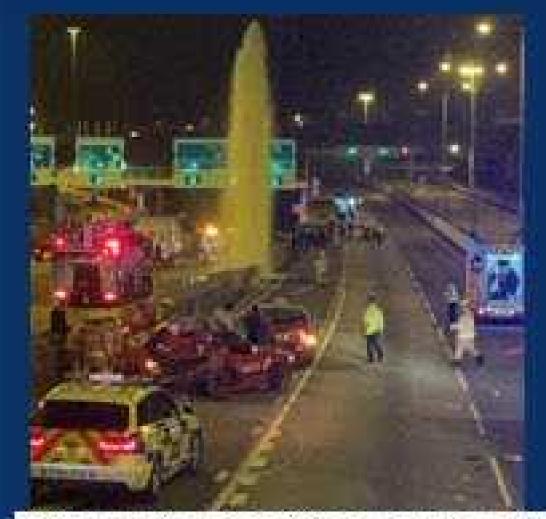

#### 1. 66% traffic accidents involve:

- Vehicles/Pedestrians (20%)
- Vehicles/Vehicles (46%)

#### 2. Traffic accidents caused by Drivers:

- Sudden braking
- Careless lane changing
- Careless overtaking/passing
- Speeding, loss control

香港青衣發生嚴重交通意外致5死32傷 2018-11-30

屯公壞車尾門奪命 3年前西隧慘劇翻版 專家籲立例禁公 路開尾門 2021-08-16