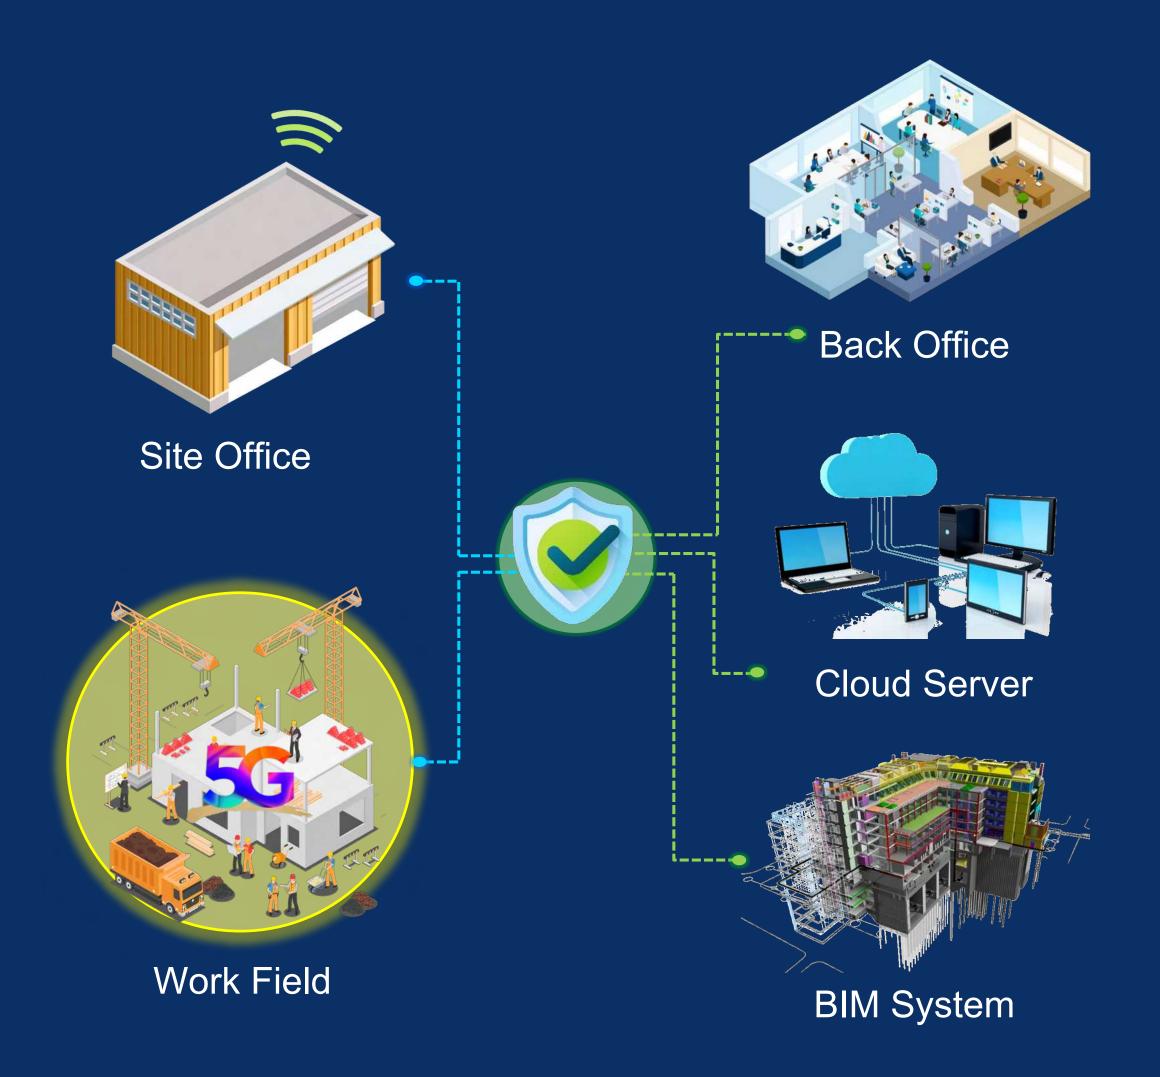

# Hybrid Connectivity supporting Smart Site Applications

- > Site office: Secured Fibre Broadband with Wi-Fi
  - access BIM/ DWSS System,
  - massive file transfer
  - remote monitoring & management
- Work field: 5G seamless wireless connection
  - access to BIM system
  - support different sensors, cameras & other 5G/ IoT applications

### Site Office - Fixed Connectivity