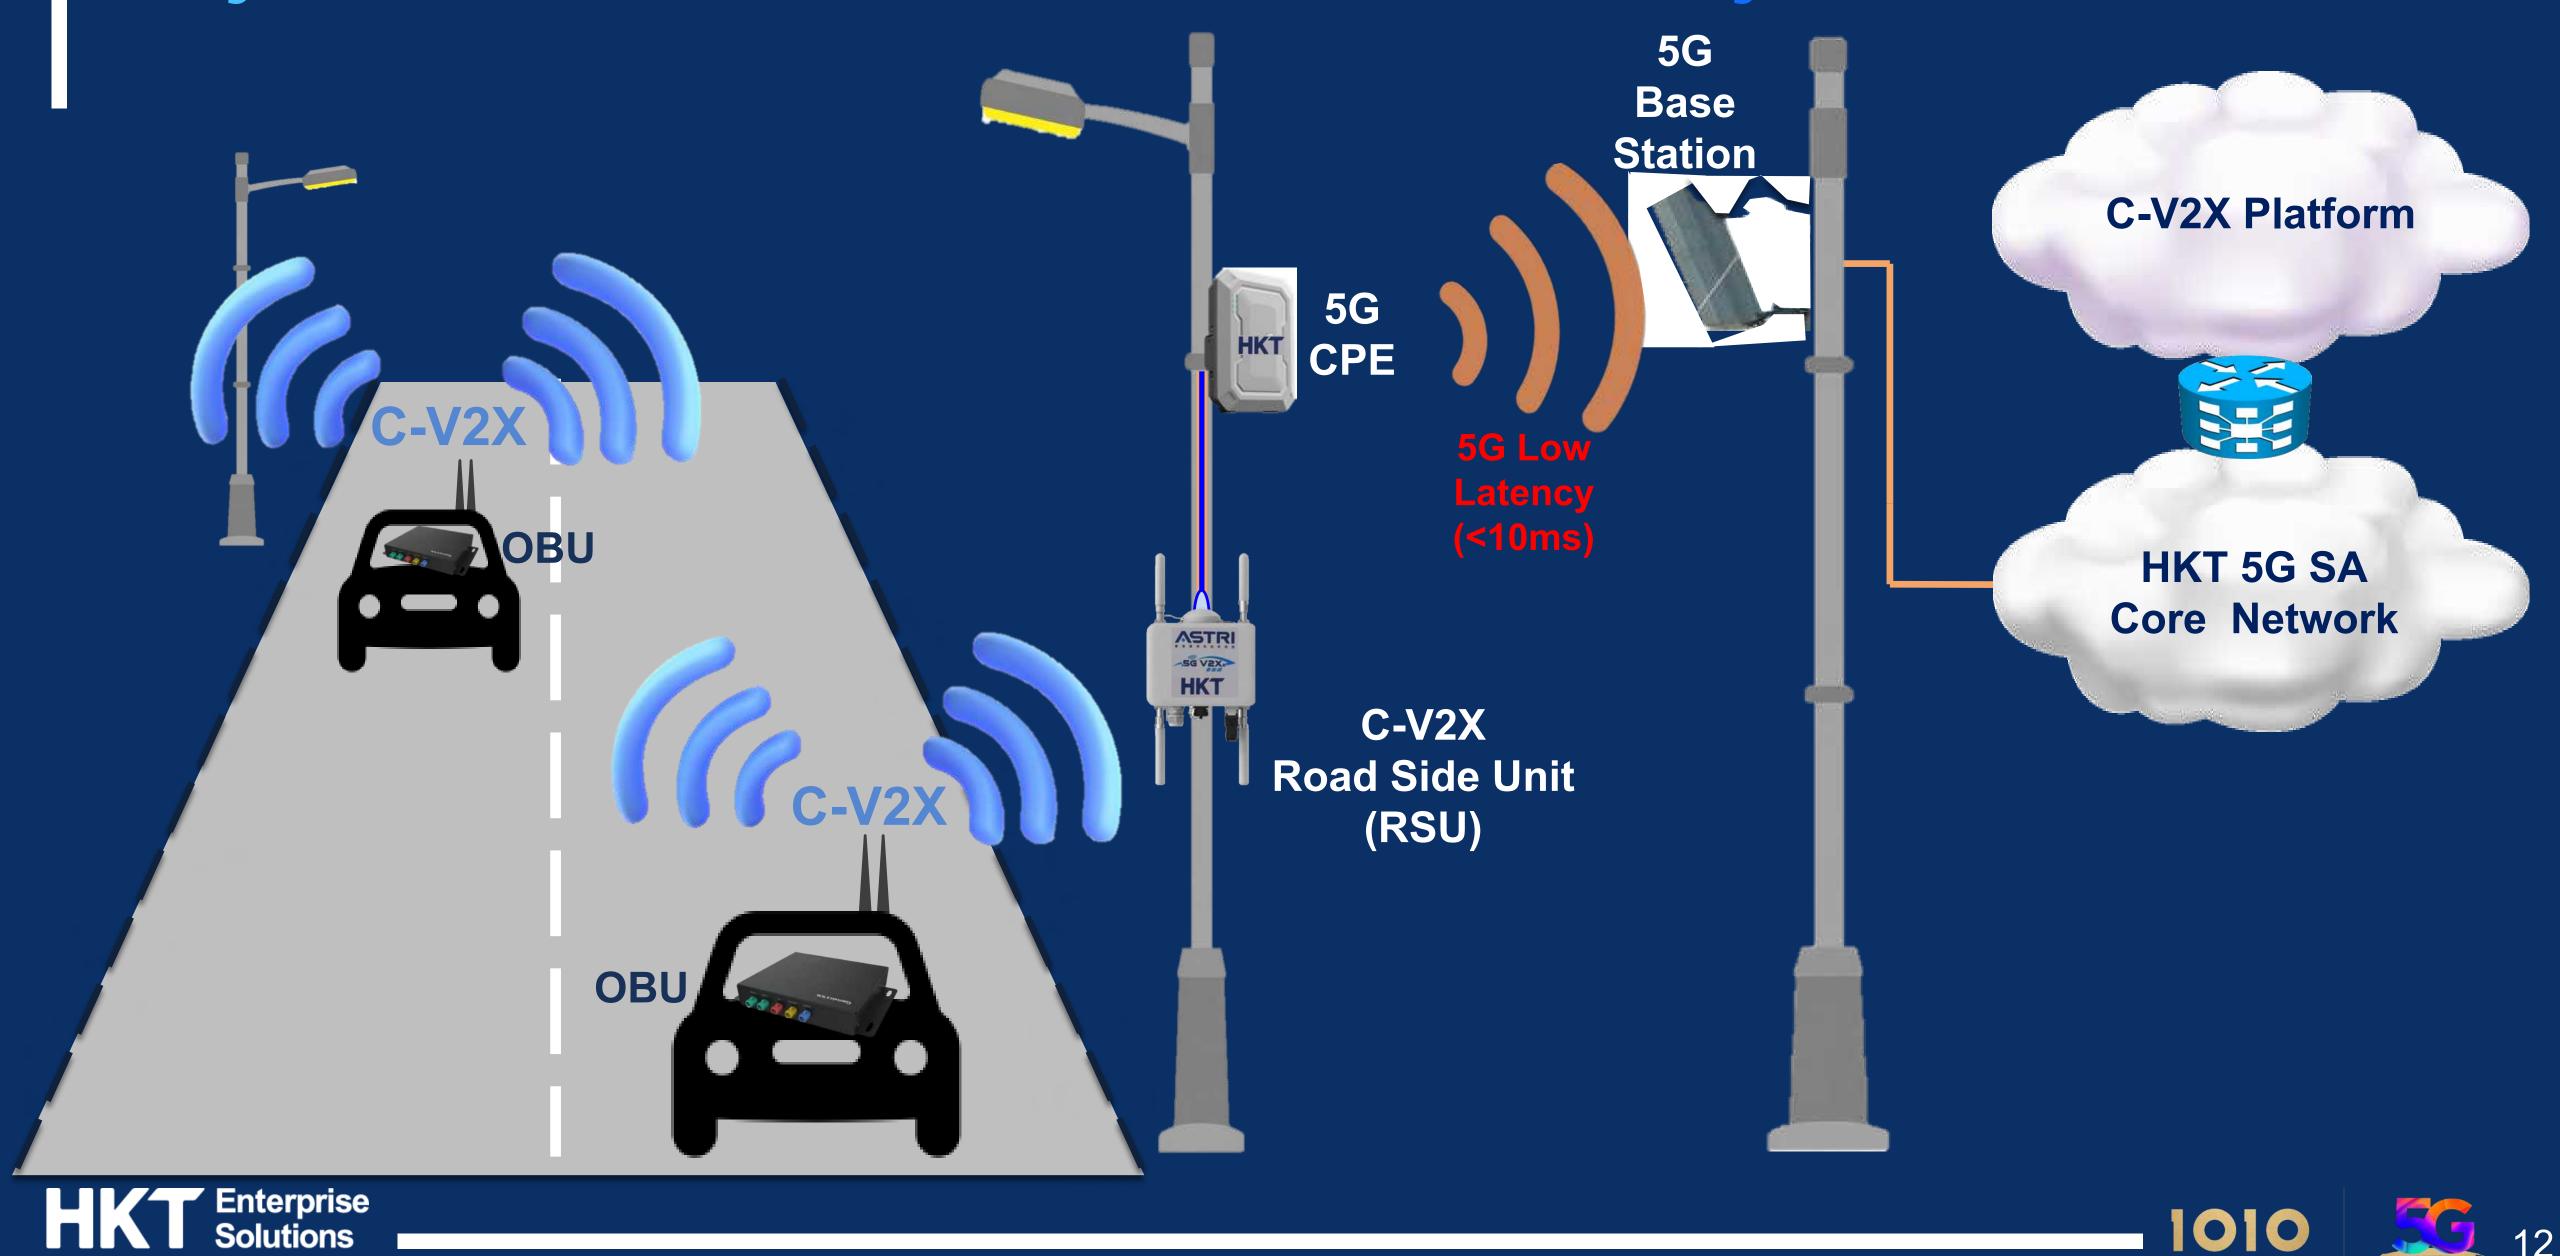

## 5G Connected Smart Mobility C-V2X 車聯網

- Provide low-latency and reliable communications
- > Enhance road safety and traffic efficiency
- > Based on **3GPP International Standard**
- Enable Vehicle & Roadside Infrastructure
  Co-operation 車路協同 with real-time
  data exchange and analysis

### Why 5G but not 4G? – 5G Ultra Low Latency