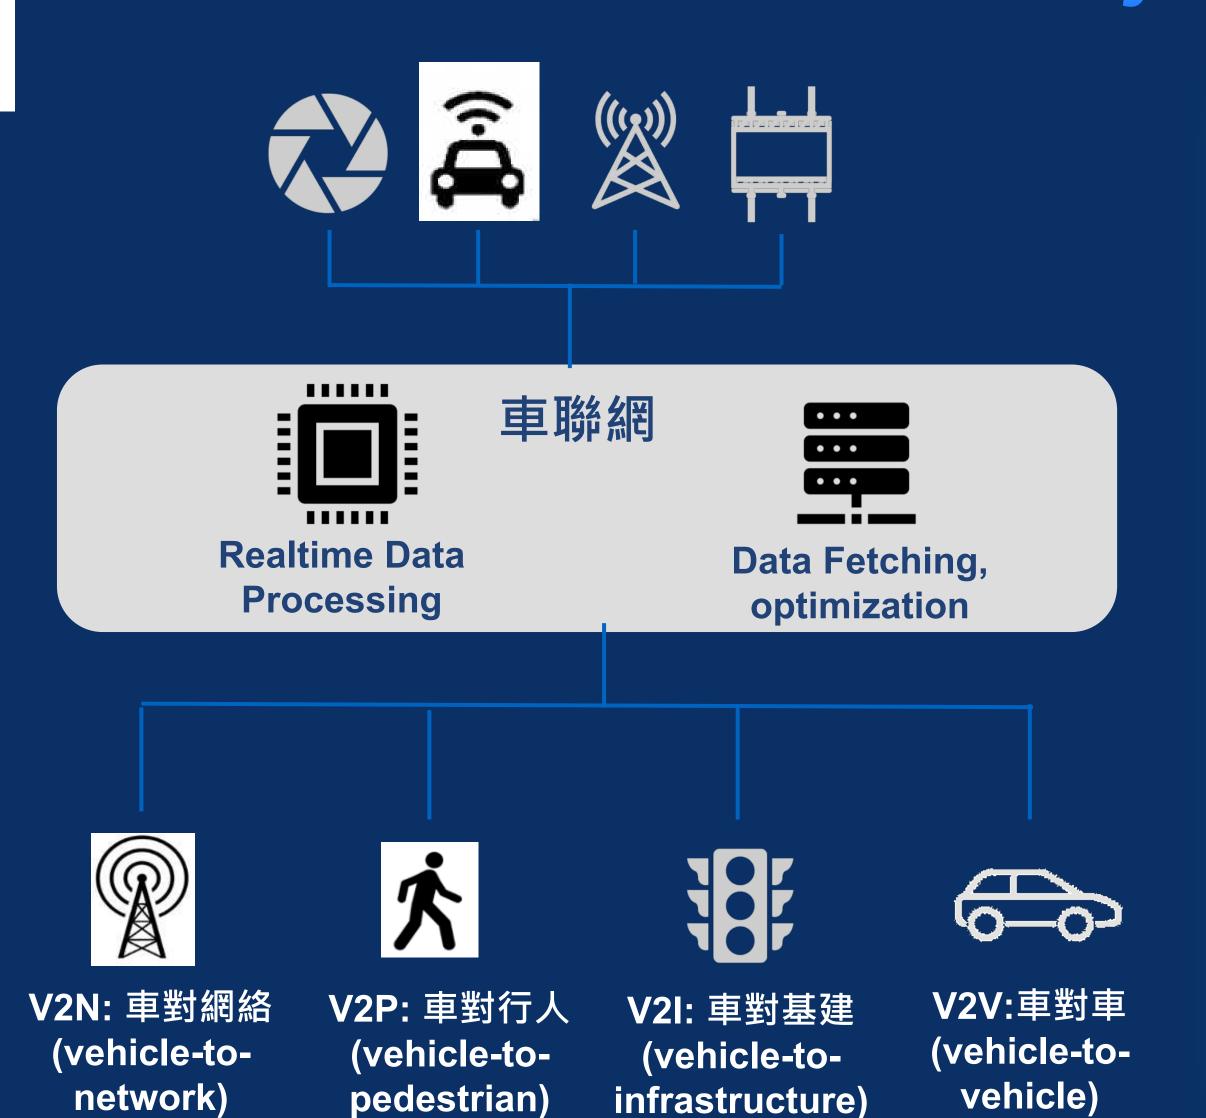

## 5G Connected Smart Mobility C-V2X 車聯網

- Provide low-latency and reliable communications
- > Enhance road safety and traffic efficiency
- > Based on **3GPP International Standard**
- Enable Vehicle & Roadside Infrastructure
  Co-operation 車路協同 with real-time
  data exchange and analysis

### What are the Benefits? - Early Alerts to Drivers

### FIRST in Hong Kong – 5G C-V2X 14km on Public Road in Shatin

### C-V2X RSU on lamp posts / traffic light posts