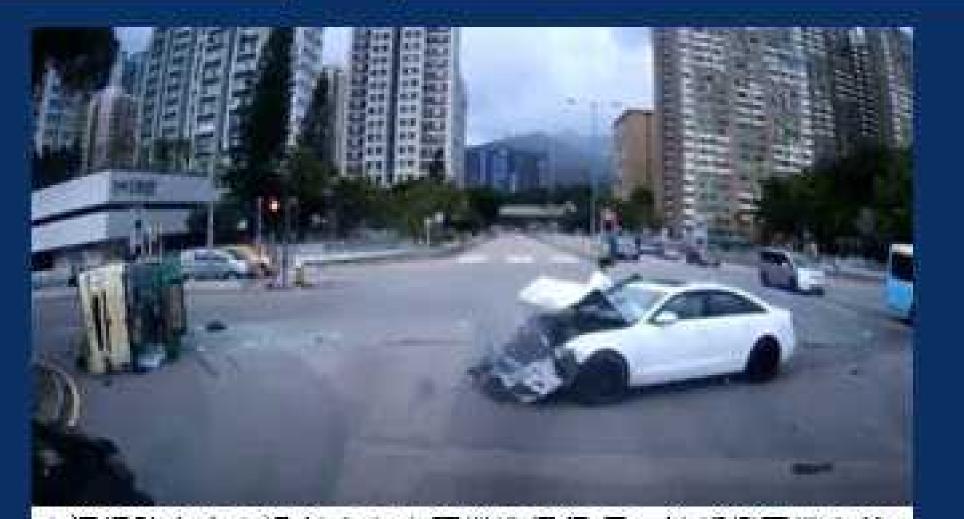

#### 1. 66% traffic accidents involve:

- Vehicles/Pedestrians (20%)
- Vehicles/Vehicles (46%)

#### 2. Traffic accidents caused by Drivers:

- Sudden braking
- Careless lane changing
- Careless overtaking/passing
- Speeding, loss control

香港青衣發生嚴重交通意外致5死32傷 2018-11-30

屯公壞車尾門奪命 3年前西隧慘劇翻版 專家籲立例禁公 路開尾門 2021-08-16

吐露港公路貨車扭避切線私家車 舞龍般失控撞壆翻側

大涌橋路奪命車禍 涉危駕女司機准保釋 另一涉衝燈司機自首 2021-06-15