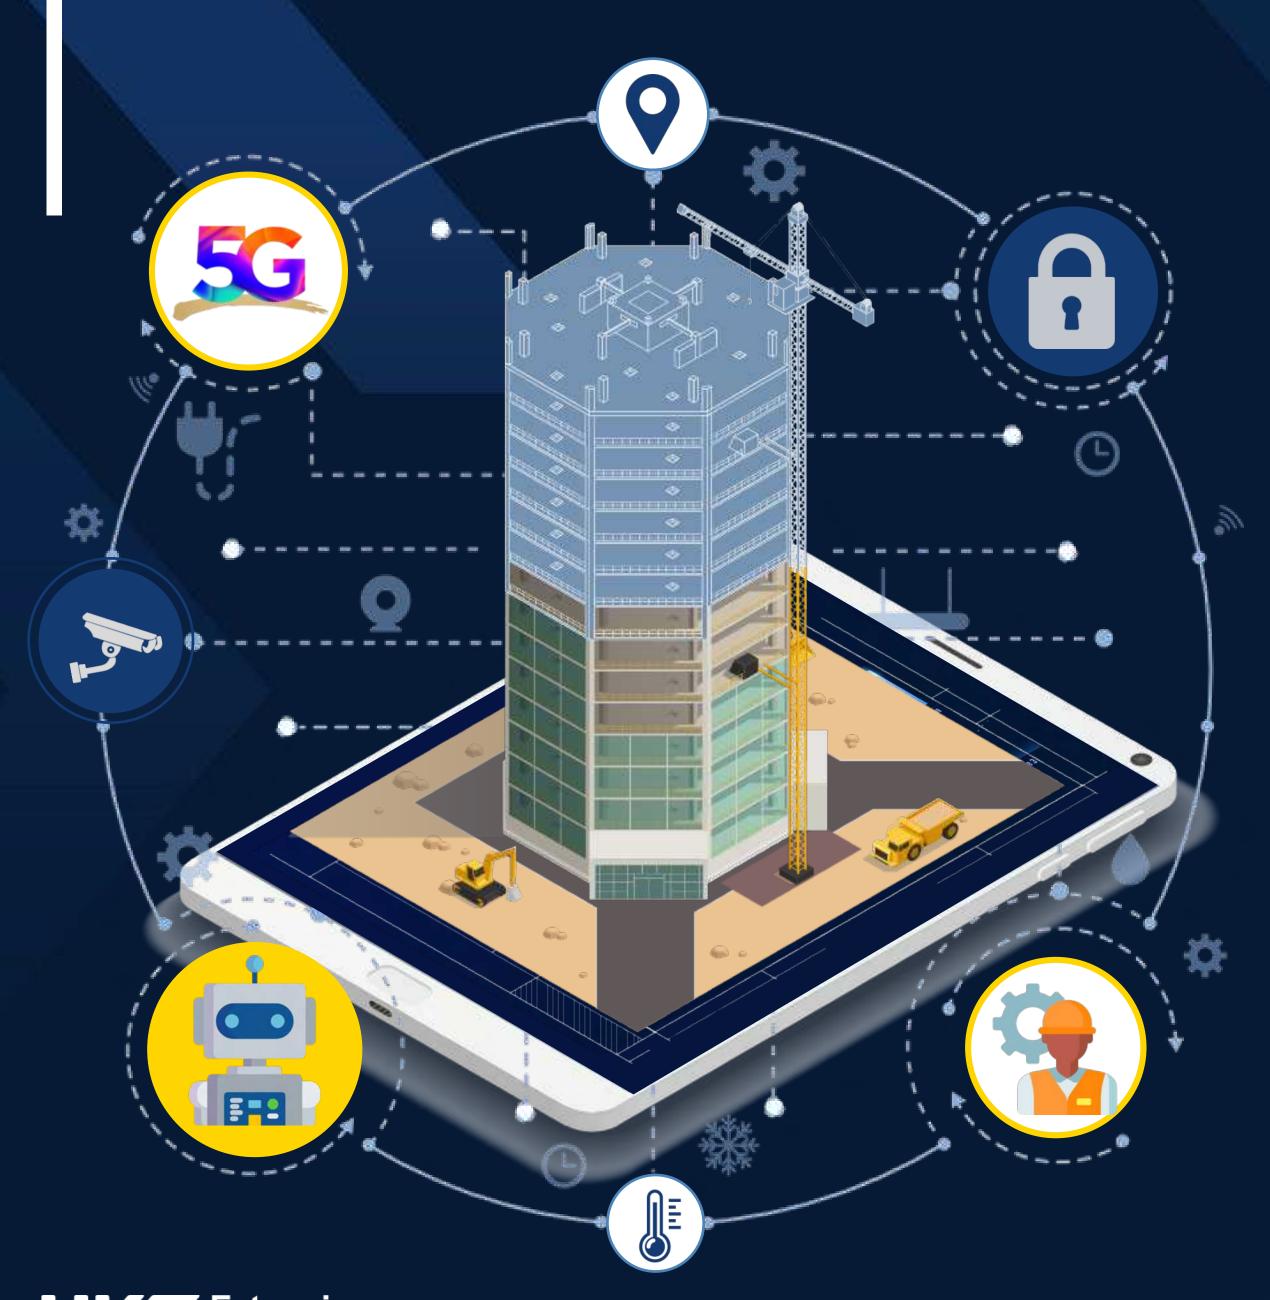

### 5G Connected Construction

Connect all applications with ONE platform -

# Hybrid Connectivity supporting Smart Site Applications

- > Site office: Secured Fibre Broadband with Wi-Fi
  - access BIM/ DWSS System,
  - massive file transfer
  - remote monitoring & management
- Work field: 5G seamless wireless connection
  - access to BIM system
  - support different sensors, cameras & other 5G/ IoT applications

### Smart Site Applications

#### Better control and management. Enhance Safety & Efficiency.

Camera Surveillance Safety Guideline Enforcement

**Hazard Precaution** Real-time alerts for crane anti-collision

Manpower & Machinery Resources Management Traceable Record of Machinery Activities