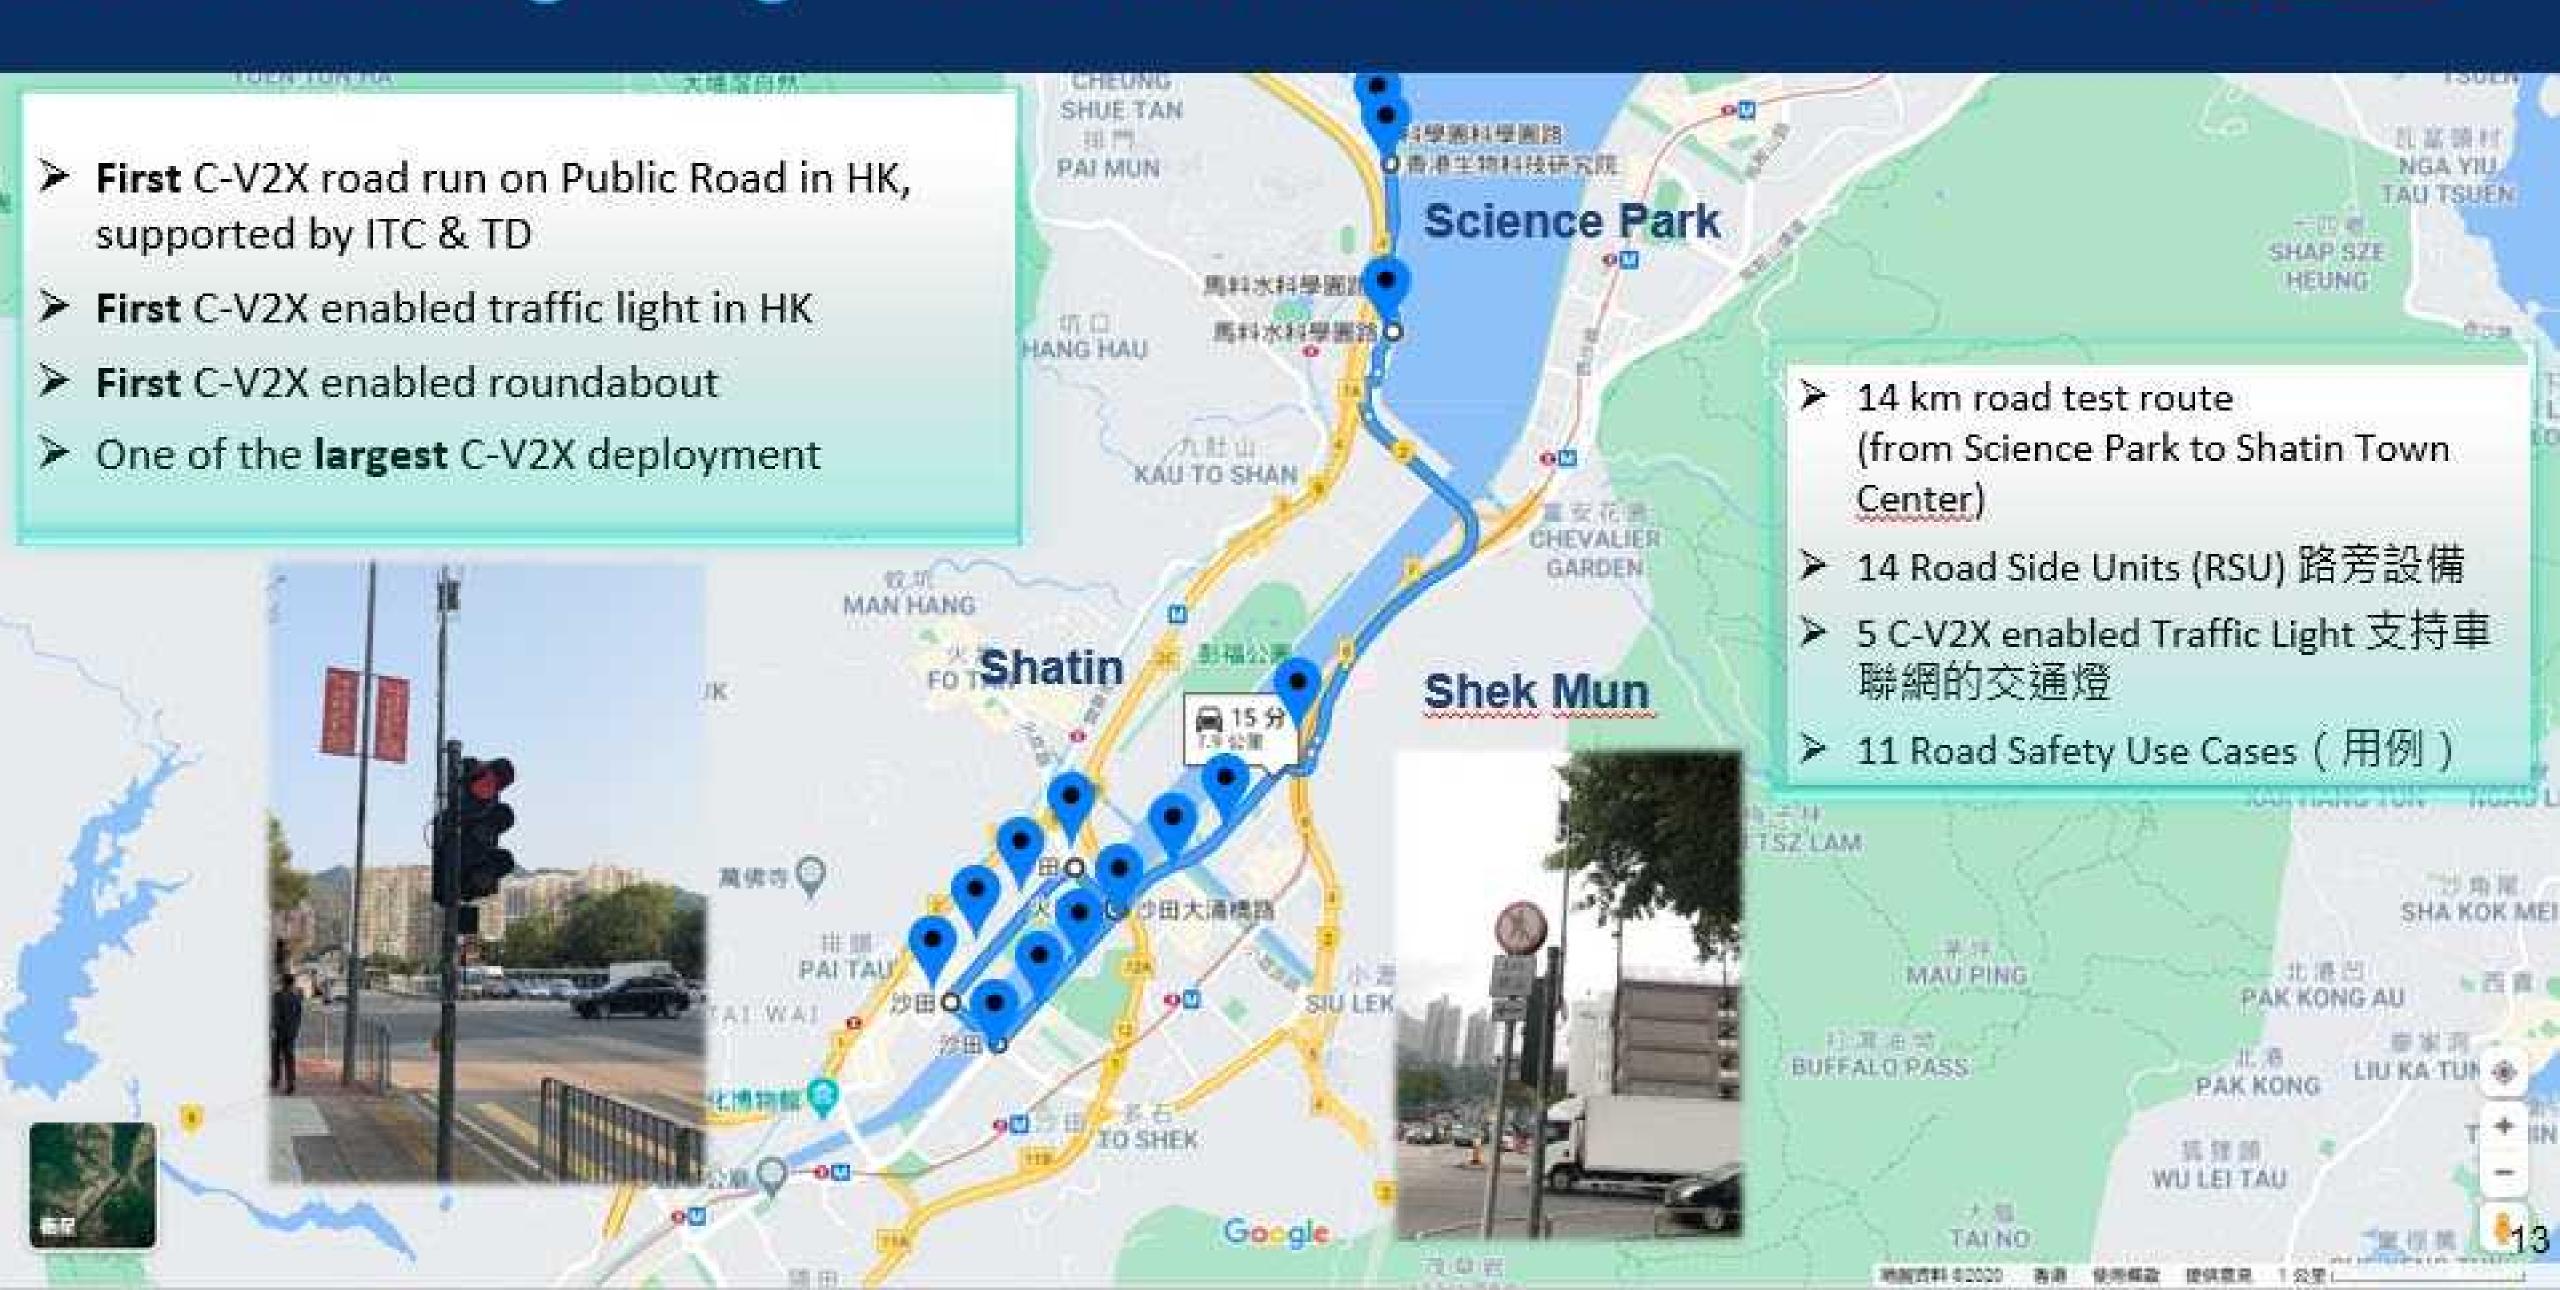

tency and reliable communications
- > Enhance road safety and traffic efficiency
- > Based on **3GPP International Standard**
- Enable Vehicle & Roadside Infrastructure
  Co-operation 車路協同 with real-time
  data exchange and analysis



### What are the Benefits? - Early Alerts to Drivers

#### 1. 66% traffic accidents involve:

- Vehicles/Pedestrians (20%)
- Vehicles/Vehicles (46%)

#### 2. Traffic accidents caused by Drivers:

- Sudden braking
- Careless lane changing
- Careless overtaking/passing
- Speeding, loss control



香港青衣發生嚴重交通意外致5死32傷 2018-11-30



屯公壞車尾門奪命 3年前西隧慘劇翻版 專家籲立例禁公 路開尾門 2021-08-16



吐露港公路貨車扭避切線私家車 舞龍般失控撞壆翻側



大涌橋路奪命車禍 涉危駕女司機准保釋 另一涉衝燈司機自首 2021-06-15





### Why 5G but not 4G? – 5G Ultra Low Latency





### FIRST in Hong Kong – 5G C-V2X 14km on Public Road in Shatin



### C-V2X RSU on lamp posts / traffic light posts











## TVB 創科導航 – 5G C-V2X 車聯網技術提升道路安全









### 5G Connected Construction

Connect all applications with ONE platform -



# Hybrid Connectivity supporting Smart Site Applications



- > Site office: Secured Fibre Broadband with Wi-Fi
  - access BIM/ DWSS System,
  - massive file transfer
  - remote monitoring & management
- Work field: 5G seamless wireless connection
  - access to BIM system
  - support different sensors, cameras & other 5G/ IoT applications



### Site Office - Fixed Connectivity





### Smart Site Applications

#### Better control and management. Enhance Safety & Efficiency.



Camera Surveillance Safety Guideline Enforcement

**Hazard Precaution** Real-time alerts for crane anti-collision



Manpower & Mac