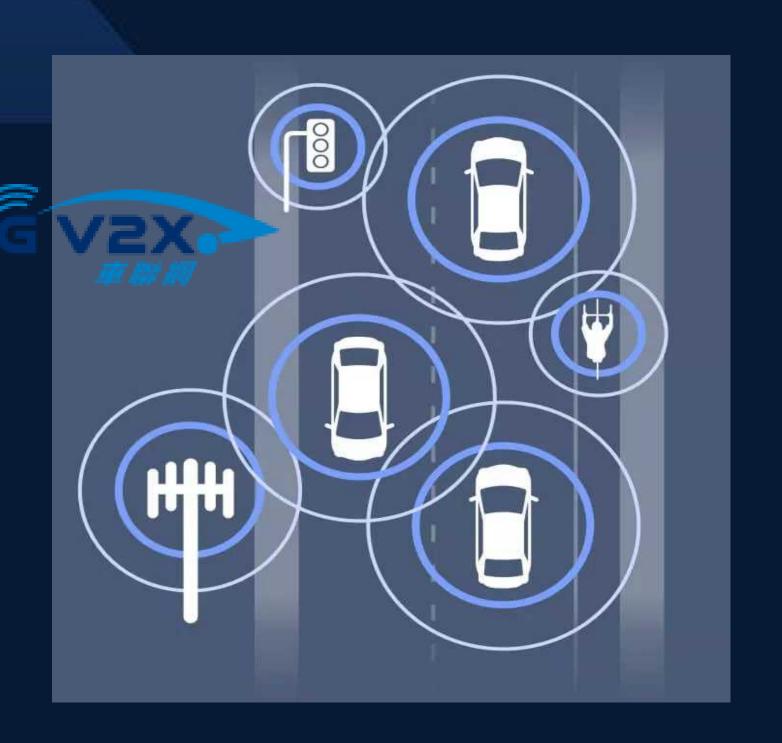

## 5G Connected Smart Mobility

Road Safety & Future Autonomous Driving -

## 5G Connected Smart Mobility C-V2X 車聯網

- Provide low-latency and reliable communications
- > Enhance road safety and traffic efficiency
- > Based on **3GPP International Standard**
- Enable Vehicle & Roadside Infrastructure
  Co-operation 車路協同 with real-time
  data exchange and analysis